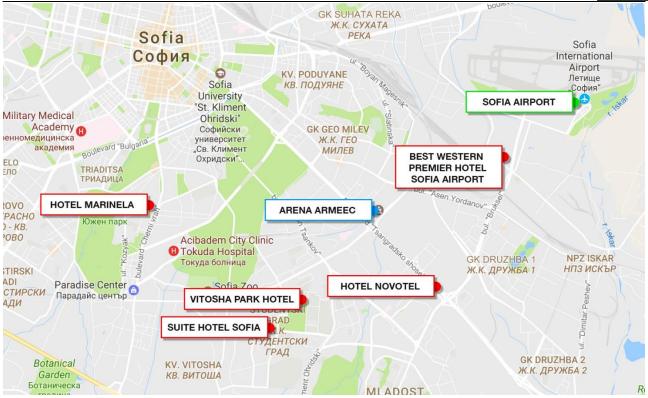

# 3. LOCATION OF THE COMPETITION, TRAINING AND WARM-UP HALLS

Competition Arena Armeec Sports Hall

Hall

Address: 1 "Asen Iordanov" blvd., 1113 Sofia

Warm-up Hall

Tel: +359 (02) 9033606

Training Website: <a href="http://arenaarmeecsofia.com/">http://arenaarmeecsofia.com/</a>

Halls

Arena Armeec Sports Hall

Competition Hall

Training Hall