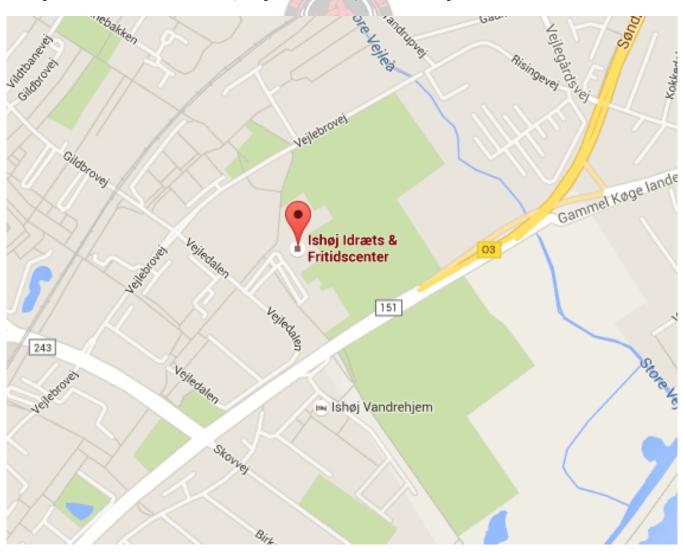

### 15. Arena UDO SPORTSKARATE ISHØJ

Ishøj Fritids- & Kulturcenter, Vejledalen 17, 2635 Ishøj

### By car

From the highway from the south, take exit "6 Ishøj", and take a right turn to "Ishøj stationsvej". Straight ahead for about 3 km, after the 2<sup>nd</sup> round about there is a crossing. Take a left turn by the Q8 servicestation to "Vejlebrovej". Take a right turn in next crossing to "Vejledalen" and then follow the signs to the arena.

From the highway from the north, take exit "26 Ishøj strand", and take a left turn to "Ishøj stationsvej". Straight ahead for about 1,5 km, after the 2nd round about there is a crossing. Take a left turn by the Q8 servicestation to "Vejlebrovej". Take a right turn in next crossing to "Vejledalen" and then follow the signs to the arena.