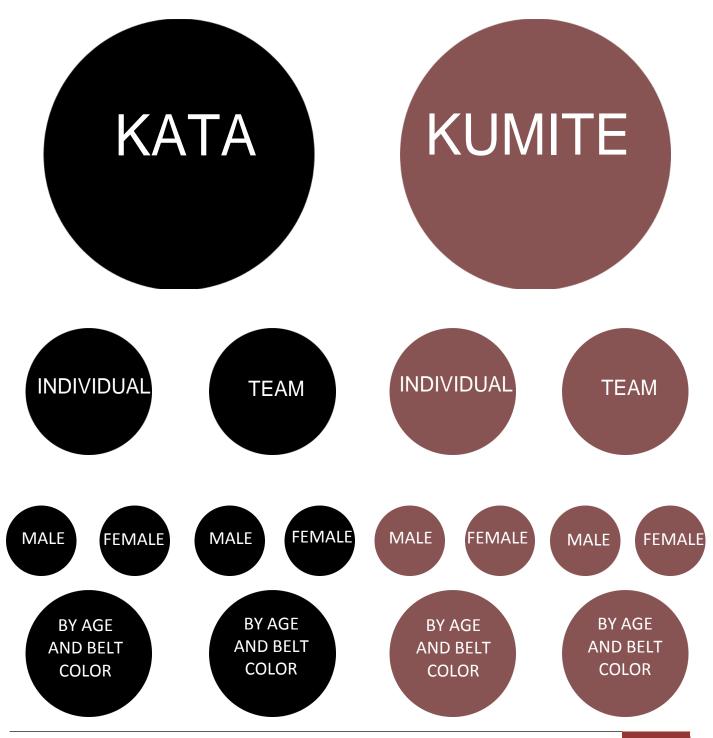

## **HEART CUP 2020**

Goodwill International KarateChampionship

COMPETITION FOR
CLUBS
INDIVIDUALS -TEAMS
MEN - WOMEN
ADULTS YOUTHS

### INDIVIDUAL KATA COMPETITION

### INDIVIDUAL KUMITE COMPETITION

## **HEART CUP 2020**

Goodwill International KarateChampionship

TEAM KATA COMPETITION FOR CLUBS

## **HEART CUP 2020**

Goodwill International KarateChampionship

TEAM KATA COMPETITION FOR REPRESENTATIVES

## **HEART CUP 2020**

Goodwill International KarateChampionship

TEAM KUMITE COMPETITION FOR CLUBS

#### TEAM KUMITE FOR REPRESENTATIVE